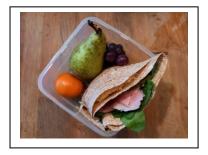

## HAM, CHEESE AND SALAD WRAP

## **SHOPPING LIST:**

- One Wholewheat wrap
- 30g cheddar cheese (grated)
- 3 slices ham
- Handful spinach
- 4 cherry tomatoes
- Fruit for lunchbox.

**COSTINGS: \***0.60p per meal